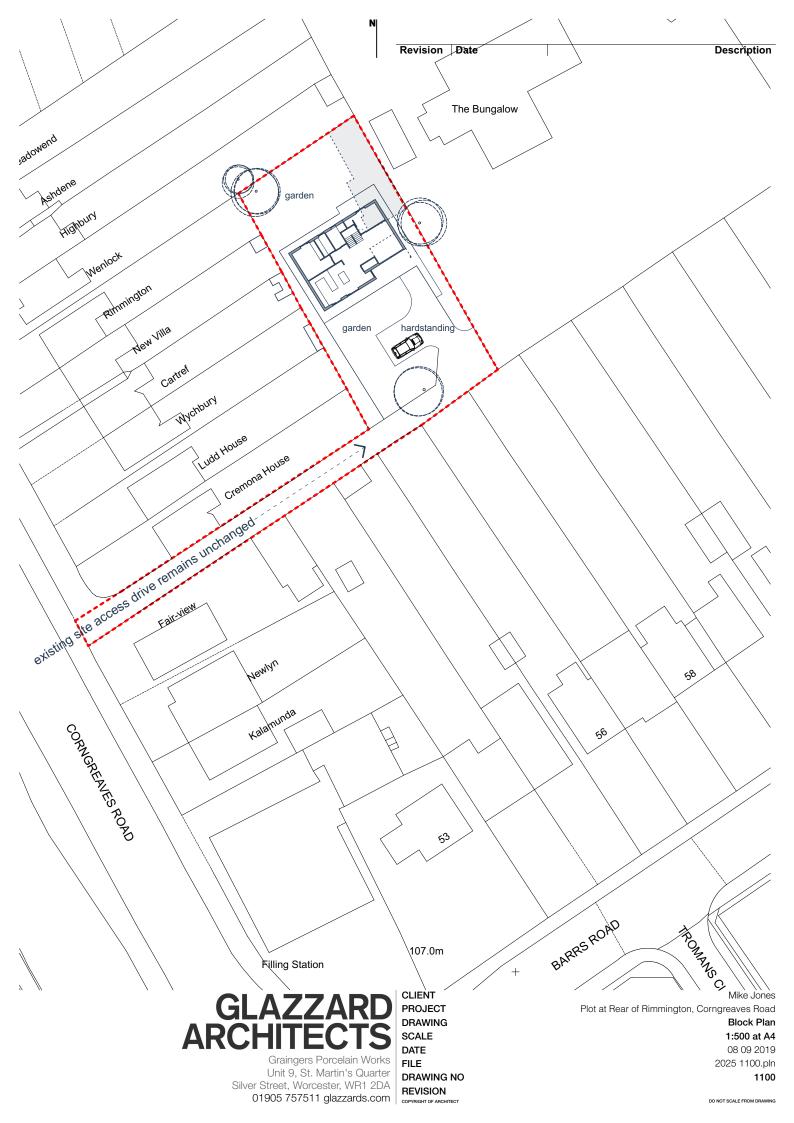

## Index of Applications

| Application No & Agenda Page Ref | Premises, Application and Applicant                          | Recommendation                        |
|----------------------------------|--------------------------------------------------------------|---------------------------------------|
| DC/21/66122                      | Proposed 2 no. 3 bedroom dormer bungalows with               | Grant Permission<br>Subject to        |
| Cradley Heath &<br>Old Hill      | boundary fencing and associated car parking.                 | Conditions                            |
| VISIT                            | Land Adjacent The Bungalow<br>Corngreaves Road Cradley       | Tabled previous<br>planning consent   |
| 3.40pm to                        | Heath                                                        | layout for one<br>dwelling            |
| 4.00pm                           |                                                              | 3                                     |
|                                  |                                                              |                                       |
| DC/21/66125                      | Proposed industrial/warehousing                              | Grant Permission<br>Subject to        |
| Tipton Green                     | development (use classes B2/<br>B8) together with associated | Conditions                            |
|                                  | access, servicing, parking and landscaping.                  | Recommend defer due further           |
|                                  | Newcomen Drive Open                                          | information                           |
|                                  | Space Newcomen Drive<br>Tipton                               | required regarding<br>Highways Issues |
|                                  |                                                              |                                       |